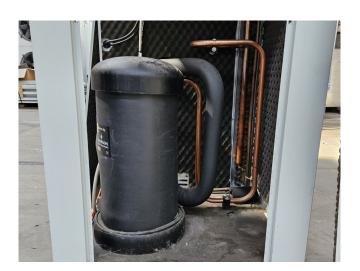

# Used Copeland ZB95K5E-TFD-567 Condensing unit

Used Copeland ZB95K5E-TFD-567 condensing unit on Freon. Complete with a condensor that has 4 EBM-Papst A6E450-AF13-13 fans - 50 Hz - 0,12 kW - 840 RPM, pressure and safety switches and a Fan speed controller. The compressor has a displacement of 36,4 m³/h at 50 Hz and 43,9 m³/h at 60 Hz.