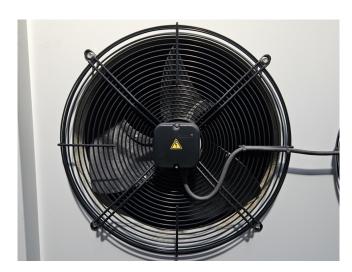

# Used Copeland ZB95K5E-TFD-567 Condensing unit

Used Copeland ZB95K5E-TFD-567 condensing unit on Freon. Complete with a condensor that has 4 EBM-Papst A6E450-AF13-13 fans - 50 Hz - 0,12 kW - 840 RPM, pressure and safety switches and a Fan speed controller. The compressor has a displacement of 36,4 m³/h at 50 Hz and 43,9 m³/h at 60 Hz.