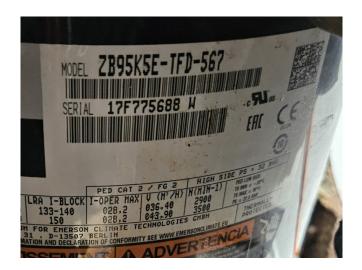

# Copeland ZB95K5E-TFD-567 Condensing unit

### **Specifications**

| Brand                    | Copeland         |
|--------------------------|------------------|
| Туре                     | ZB95K5E-TFD-567  |
|                          | Condensing unit  |
| Refrigerant              | Freon            |
| kW at +10°C/+40°C        | 48,3             |
| kW at 0°C/+40°C          | 33,8             |
| kW at -5°C/+40°C         | 28,0             |
| kW at -10°C/+40°C        | 23,0             |
| kW at -20°C/+40°C        | 14,5             |
| Pressure safety switches | ✓                |
| Hp/Lp/Op                 |                  |
| Control panel            | ✓                |
| m3 / h                   | 36,4 - 43,9      |
| Condensing Unit          | ✓                |
| Sizes                    | 1900x760x1500 mm |
|                          | (LxWxH)          |
| Stock                    | 1                |

# Used Copeland ZB95K5E-TFD-567 Condensing unit

Used Copeland ZB95K5E-TFD-567 condensing unit on Freon. Complete with a condensor that has 4 EBM-Papst A6E450-AF13-13 fans - 50 Hz - 0,12 kW - 840 RPM, pressure and safety switches and a Fan speed controller. The compressor has a displacement of 36,4 m³/h at 50 Hz and 43,9 m³/h at 60 Hz.