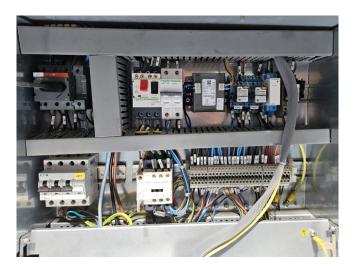

# Used Copeland ZB95K5E-TFD-567 Condensing unit

Used Copeland ZB95K5E-TFD-567 condensing unit on Freon. Complete with a condensor that has 4 EBM-Papst A6E450-AF13-13 fans - 50 Hz - 0,12 kW - 840 RPM, pressure and safety switches and a Fan speed controller. The compressor has a displacement of 36,4 m³/h at 50 Hz and 43,9 m³/h at 60 Hz.