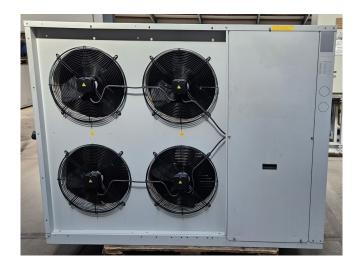

# Used Copeland ZB95K5E-TFD-567 Condensing unit

Used Copeland ZB95K5E-TFD-567 condensing unit on Freon. Complete with a condensor that has 4 EBM-Papst A6E450-AF13-13 fans - 50 Hz - 0,12 kW - 840 RPM, pressure and safety switches and a Fan speed controller. The compressor has a displacement of 36,4 m³/h at 50 Hz and 43,9 m³/h at 60 Hz.