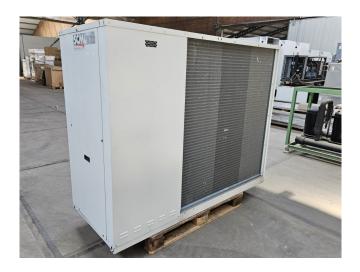

# Used Copeland ZB95K5E-TFD-567 Condensing unit

Used Copeland ZB95K5E-TFD-567 condensing unit on Freon. Complete with a condensor that has 4 EBM-Papst A6E450-AF13-13 fans - 50 Hz - 0,12 kW - 840 RPM, pressure and safety switches and a Fan speed controller. The compressor has a displacement of 36,4 m³/h at 50 Hz and 43,9 m³/h at 60 Hz.