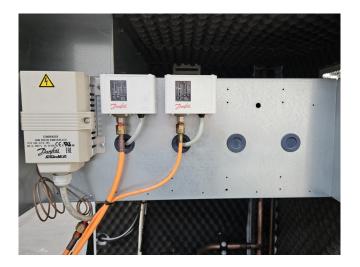

# Used Copeland ZB95K5E-TFD-567 Condensing unit

Used Copeland ZB95K5E-TFD-567 condensing unit on Freon. Complete with a condensor that has 4 EBM-Papst A6E450-AF13-13 fans - 50 Hz - 0,12 kW - 840 RPM, pressure and safety switches and a Fan speed controller. The compressor has a displacement of 36,4 m³/h at 50 Hz and 43,9 m³/h at 60 Hz.