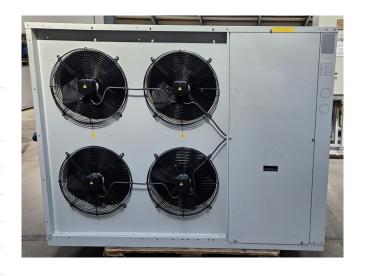

# Used Copeland ZB95K5E-TFD-567 Condensing unit

Used Copeland ZB95K5E-TFD-567 condensing unit on Freon. Complete with a condensor that has 4 EBM-Papst A6E450-AF13-13 fans - 50 Hz - 0,12 kW - 840 RPM, pressure and safety switches and a Fan speed controller. The compressor has a displacement of 36,4 m³/h at 50 Hz and 43,9 m³/h at 60 Hz.