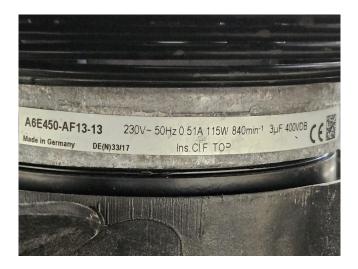

# Used Copeland ZB95K5E-TFD-567 Condensing unit

Used Copeland ZB95K5E-TFD-567 condensing unit on Freon. Complete with a condensor that has 4 EBM-Papst A6E450-AF13-13 fans - 50 Hz - 0,12 kW - 840 RPM, pressure and safety switches and a Fan speed controller. The compressor has a displacement of 36,4 m³/h at 50 Hz and 43,9 m³/h at 60 Hz.