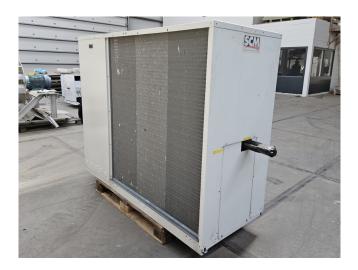

# Used Copeland ZB95K5E-TFD-567 Condensing unit

Used Copeland ZB95K5E-TFD-567 condensing unit on Freon. Complete with a condensor that has 4 EBM-Papst A6E450-AF13-13 fans - 50 Hz - 0,12 kW - 840 RPM, pressure and safety switches and a Fan speed controller. The compressor has a displacement of 36,4 m³/h at 50 Hz and 43,9 m³/h at 60 Hz.