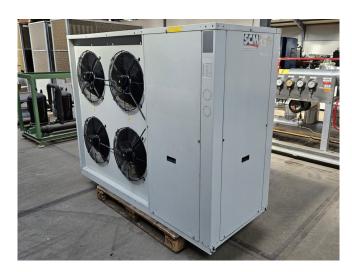

# Used Copeland ZB95K5E-TFD-567 Condensing unit

Used Copeland ZB95K5E-TFD-567 condensing unit on Freon. Complete with a condensor that has 4 EBM-Papst A6E450-AF13-13 fans - 50 Hz - 0,12 kW - 840 RPM, pressure and safety switches and a Fan speed controller. The compressor has a displacement of 36,4 m³/h at 50 Hz and 43,9 m³/h at 60 Hz.