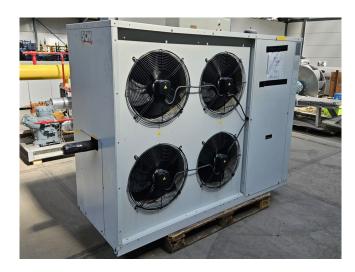

# Used Copeland ZB95K5E-TFD-567 Condensing unit

Used Copeland ZB95K5E-TFD-567 condensing unit on Freon. Complete with a condensor that has 4 EBM-Papst A6E450-AF13-13 fans - 50 Hz - 0,12 kW - 840 RPM, pressure and safety switches and a Fan speed controller. The compressor has a displacement of 36,4 m³/h at 50 Hz and 43,9 m³/h at 60 Hz.